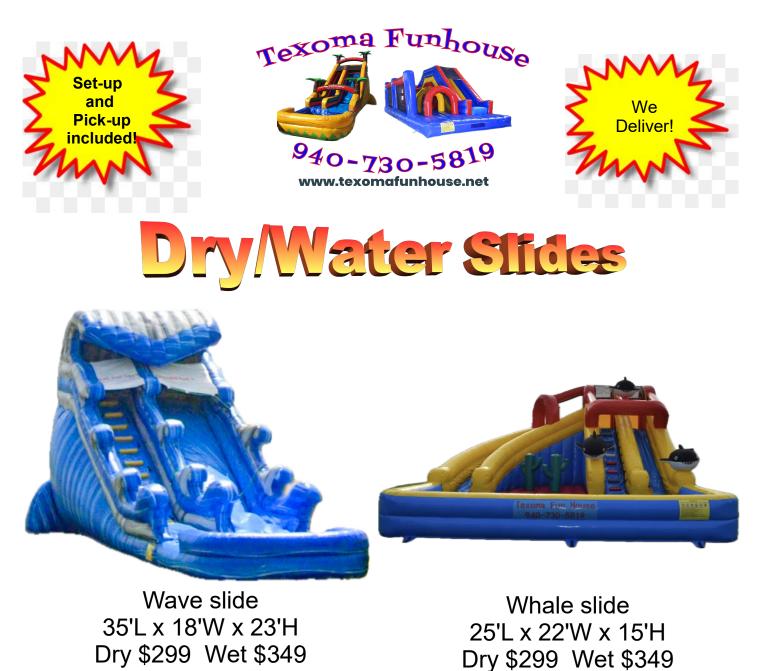

Fire Truck Slide 23' L x 12'W x 18'H Dry only \$199

Sports Slide 27'L x 13'W x 18'H Dry \$199 Wet \$249 Fun Slide 22'L x 10'W x 16'H Dry \$199 Wet \$249

Color Slide 27' L x 14'W x 18'H Dry \$199 Wet \$249