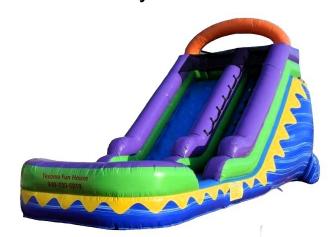

Kickers challenge 20' L x 20' W 20' H Cost \$199



65' long Military Obstacle course 65' L x 15' W x 18' H Dry \$349 Wet \$399



46' long Military obstacle 46' L x 10' W x 15' H Dry \$299 Wet \$349

Sports obstacle course 40' L x 10' W x 10' H Dry only \$299



Dozer 28' W x 28' L x 19' H Dry only \$499





46' long Tropical Obstacle 46' L x 10' W x 14' H Dry \$299 Wet \$349



76' long Tropical Obstacle 76' L x 11' W x 14' H Dry \$349 Wet \$399



- 40ft Long Slip n Slide.
- Double lane for more excitement. Raceyour friends.
- Includes a pool at the end of the slip n slide.
- Perfect at pool parties or any hot summer day.





Fire Truck Slide 23' L x 12'W x 18'H Dry only \$199



Sports Slide 27'L x 13'W x 18'H Dry \$199 Wet \$249 Fun Slide 22'L x 10'W x 16'H Dry \$199 Wet \$249



Color Slide 27' L x 14'W x 18'H Dry \$199 Wet \$249





Octopus slide 35;L x 11'W x 20'H Dry \$299 Wet \$349



Dolphin Slide 36'L x 16'W x 21'H Dry \$299 Wet \$349



Dual-lane slide 37'L x 18'W x 18'H Dry \$299 Wet \$349



Grey slide 37'L x 22'W x 22'H Dry \$299 Wet \$349





Tropical slide 38'L x 18'W x 24'H Dry \$299 Wet \$349