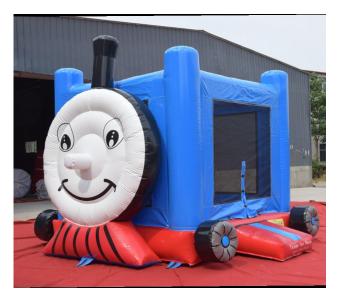

#### Tropical bounce house \$139 16'L X 16'W X 15'H

Princess castle bounce house \$149 16'L X 17'W X 18'H

Train bounce house \$99 13'L X 13'W X 12'H

Pirate combo Dry \$199 Wet \$249 25'L X 13' W x 16' H

Paw Patrol . Dry \$199 Wet \$249 25'L X 16'W x 15'H