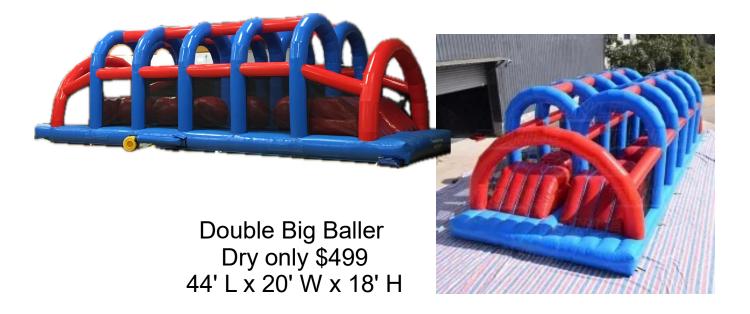

#### Sports Arena 40' L x 20' W x 20' H Dry only \$299

Octopus KIDS bounce/obstacle 21'L x 21'W x 20'H Dry only \$199

Kickers challenge 20' L x 20' W 20' H Cost \$199

65' long Military Obstacle course 65' L x 15' W x 18' H Dry \$349 Wet \$399