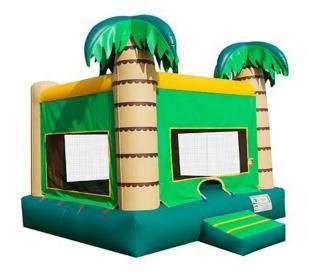

#### Tropical bounce house \$139 16'L X 16'W X 15'H

Princess castle bounce house \$149 16'L X 17'W X 18'H

Train bounce house \$99 13'L X 13'W X 12'H

Pirate combo Dry \$199 Wet \$249 25'L X 13' W x 16' H

Paw Patrol . Dry \$199 Wet \$249 25'L X 16'W x 15'H