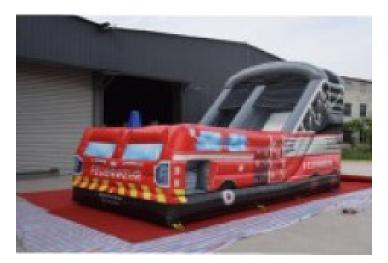

Fire Truck Slide 23' L x 12'W x 18'H Dry only \$199

Sports Slide 27'L x 13'W x 18'H Dry \$199 Wet \$249 Fun Slide 22'L x 10'W x 16'H Dry \$199 Wet \$249

Color Slide 27' L x 14'W x 18'H Dry \$199 Wet \$249