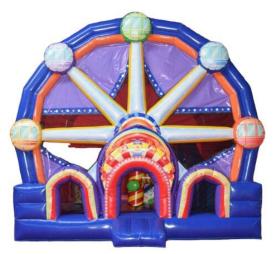

Hot air balloon combo Dry only \$199 18'L x 10'W x 12'H Ferris Wheel Combo Dry \$199 Wet \$249 27'L x 15'W x 14'H

Ferris wheel bounce house Dry only \$229 18'L x 19'W x 18'H Tiki combo 16'L x 15'W x 12'H Dry only \$199