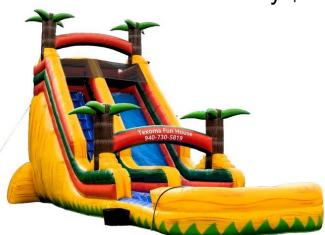

28' L x 19' H Dry only \$499





46' long Tropical Obstacle 46' L x 10' W x 14' H Dry \$299 Wet \$349



76' long Tropical Obstacle 76' L x 11' W x 14' H Dry \$349 Wet \$399



- 40ft Long Slip n Slide.
- Double lane for more excitement. Raceyour friends.
- Includes a pool at the end of the slip n slide.
- Perfect at pool parties or any hot summer day.





Fire Truck Slide 23' L x 12'W x 18'H Dry only \$199



Sports Slide 27'L x 13'W x 18'H Dry \$199 Wet \$249 Fun Slide 22'L x 10'W x 16'H Dry \$199 Wet \$249



Color Slide 27' L x 14'W x 18'H Dry \$199 Wet \$249





Octopus slide 35;L x 11'W x 20'H Dry \$299 Wet \$349



Dolphin Slide 36'L x 16'W x 21'H Dry \$299 Wet \$349



Dual-lane slide 37'L x 18'W x 18'H Dry \$299 Wet \$349



Grey slide 37'L x 22'W x 22'H Dry \$299 Wet \$349





Tropical slide 38'L x 18'W x 24'H Dry \$299 Wet \$349