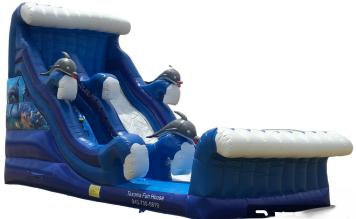

Octopus slide 35;L x 11'W x 20'H Dry \$299 Wet \$349

Dolphin Slide 36'L x 16'W x 21'H Dry \$299 Wet \$349

Dual-lane slide 37'L x 18'W x 18'H Dry \$299 Wet \$349

Grey slide 37'L x 22'W x 22'H Dry \$299 Wet \$349