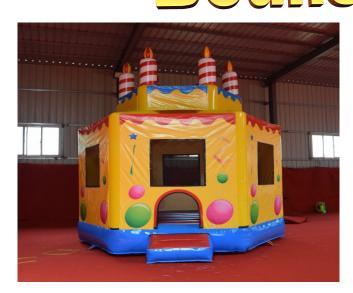

| \$199                                               | \$249                                                                                       | 12                      | \$249                                | \$299                                               | \$349                                                                                        |
| 24                      | \$249                        | \$299                                               | \$349                                                                                       | 24                      | \$349                                | \$399                                               | \$449                                                                                        |





Cake bounce house \$99 15'L X 15'W X 15'H



#### Tropical bounce house \$139 16'L X 16'W X 15'H



Princess castle bounce house \$149 16'L X 17'W X 18'H



Train bounce house \$99 13'L X 13'W X 12'H



Pirate combo Dry \$199 Wet \$249 25'L X 13' W x 16' H

Paw Patrol . Dry \$199 Wet \$249 25'L X 16'W x 15'H



Tropical combo Dry \$199 Wet \$249 30'L X 15'W X 15'H

Princess Carriage Dry only \$269 35'L X 12'W X 15'H



## **Combo Units**



Modular Combo \$199 Dry \$249 Wet 25'L X 16'W x 15'H



Paradise combo Dry only \$199 30'L X 15'W X 15'H



5 N 1 Combo Dry only \$199 18'L x 17'W x 14'H



Castle Combo Dry \$199 Wet \$249 18'L x 12'W x 13'H



Hot air balloon combo Dry only \$199 18'L x 10'W x 12'H Ferris Wheel Combo Dry \$199 Wet \$249 27'L x 15'W x 14'H



Ferris wheel bounce hous