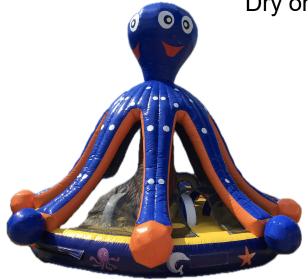

#### Sports Arena 40' L x 20' W x 20' H Dry only \$299

Octopus KIDS bounce/obstacle 21'L x 21'W x 20'H Dry only \$199

Kickers challenge 20' L x 20' W 20' H Cost \$199

65' long Military Obstacle course 65' L x 15' W x 18' H Dry \$349 Wet \$399