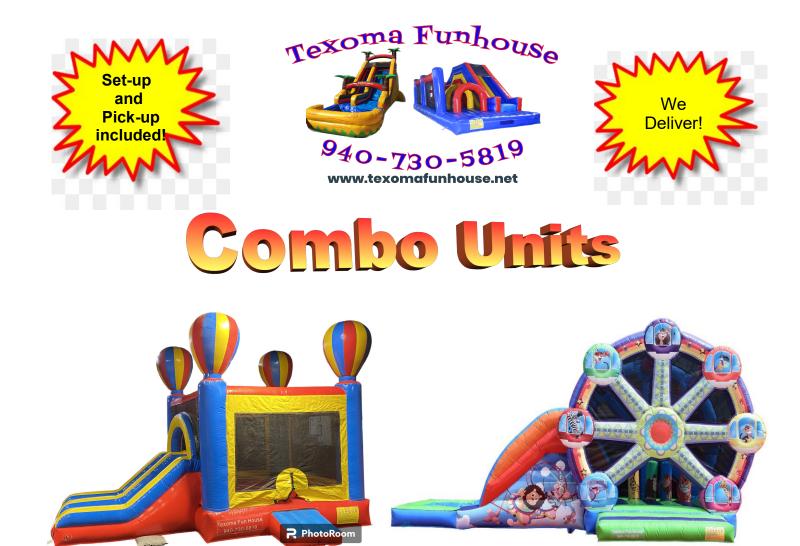

## **Combo Units**

Modular Combo \$199 Dry \$249 Wet 25'L X 16'W x 15'H

Paradise combo Dry only \$199 30'L X 15'W X 15'H

5 N 1 Combo Dry only \$199 18'L x 17'W x 14'H

Castle Combo Dry \$199 Wet \$249 18'L x 12'W x 13'H

Hot air balloon combo Dry only \$199 18'L x 10'W x 12'H Ferris Wheel Combo Dry \$199 Wet \$249 27'L x 15'W x 14'H

Ferris wheel bounce house Dry only \$229 18'L x 19'W x 18'H Tiki combo 16'L x 15'W x 12'H Dry only \$199