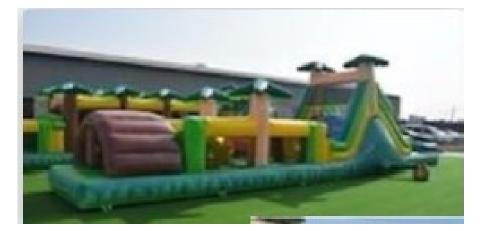

46' long Military obstacle 46' L x 10' W x 15' H Dry \$299 Wet \$349

Sports obstacle course 40' L x 10' W x 10' H Dry only \$299

Dozer 28' W x 28' L x 19' H Dry only \$499

46' long Tropical Obstacle 46' L x 10' W x 14' H Dry \$299 Wet \$349

76' long Tropical Obstacle 76' L x 11' W x 14' H Dry \$349 Wet \$399

- 40ft Long Slip n Slide.
- Double lane for more excitement. Raceyour friends.
- Includes a pool at the end of the slip n slide.
- Perfect at pool parties or any hot summer day.