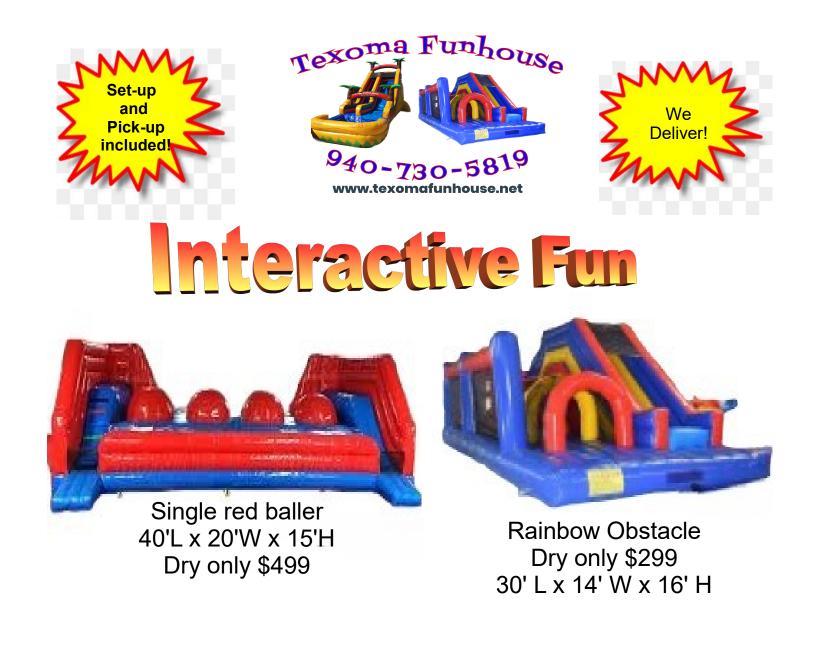

#### Sports Arena 40' L x 20' W x 20' H Dry only \$299

Octopus KIDS bounce/obstacle 21'L x 21'W x 20'H Dry only \$199

Kickers challenge 20' L x 20' W 20' H Cost \$199

65' long Military Obstacle course 65' L x 15' W x 18' H Dry \$349 Wet \$399