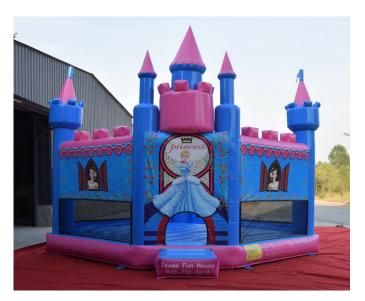

#### Tropical bounce house \$139 16'L X 16'W X 15'H

Princess castle bounce house \$149 16'L X 17'W X 18'H

Train bounce house \$99 13'L X 13'W X 12'H

Pirate combo Dry \$199 Wet \$249 25'L X 13' W x 16' H

Paw Patrol . Dry \$199 Wet \$249 25'L X 16'W x 15'H