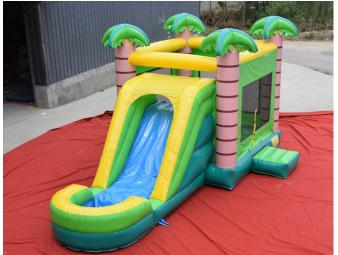

#### Tropical bounce house \$139 16'L X 16'W X 15'H

Princess castle bounce house \$149 16'L X 17'W X 18'H

Train bounce house \$99 13'L X 13'W X 12'H

Pirate combo Dry \$199 Wet \$249 25'L X 13' W x 16' H

Paw Patrol . Dry \$199 Wet \$249 25'L X 16'W x 15'H