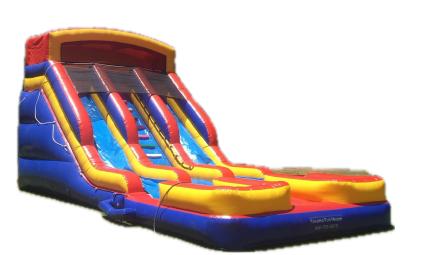

Octopus slide 35;L x 11'W x 20'H Dry \$299 Wet \$349

Dolphin Slide 36'L x 16'W x 21'H Dry \$299 Wet \$349

Dual-lane slide 37'L x 18'W x 18'H Dry \$299 Wet \$349

Grey slide 37'L x 22'W x 22'H Dry \$299 Wet \$349