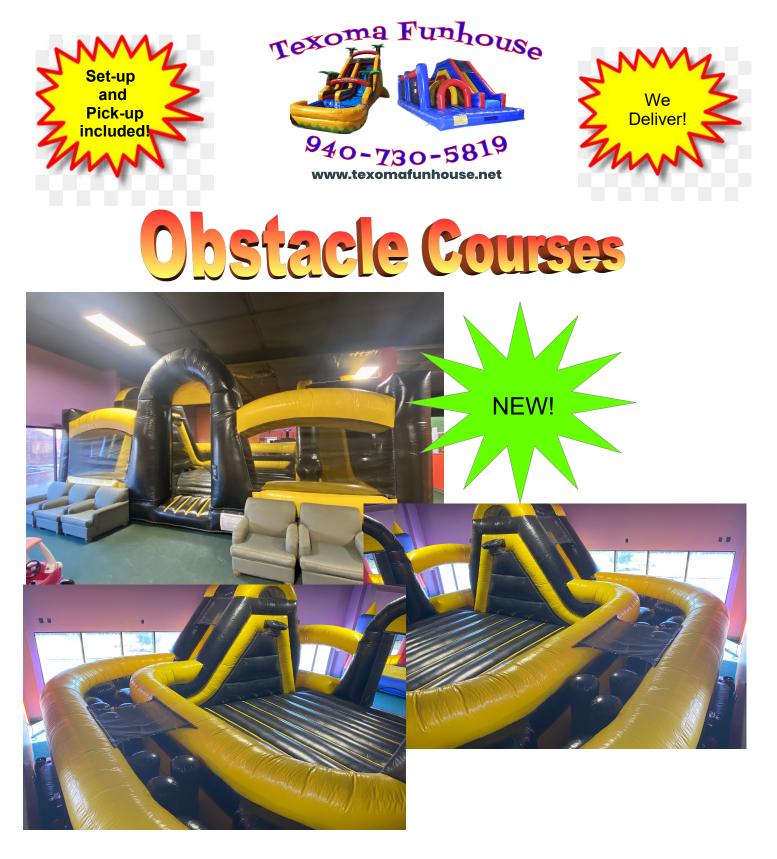

#### Sports Arena 40' L x 20' W x 20' H Dry only \$299

Octopus KIDS bounce/obstacle 21'L x 21'W x 20'H Dry only \$199

Kickers challenge 20' L x 20' W 20' H Cost \$199

65' long Military Obstacle course 65' L x 15' W x 18' H Dry \$349 Wet \$399

46' long Military obstacle 46' L x 10' W x 15' H Dry \$299 Wet \$349

Sports obstacle course 40' L x 10' W x 10' H Dry only \$299

Dozer 28' W x 28' L x 19' H Dry only \$499

46' long Tropical Obstacle 46' L x 10' W x 14' H Dry \$299 Wet \$349

76' long Tropical Obstacle 76' L x 11' W x 14' H Dry \$349 Wet \$399

- 40ft Long Slip n Slide.
- Double lane for more excitement. Raceyour friends.
- Includes a pool at the end of the slip n slide.
- Perfect at pool parties or any hot summer day.