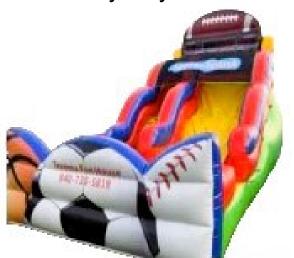

#### Sports Arena 40' L x 20' W x 20' H Dry only \$299

Octopus KIDS bounce/obstacle 21'L x 21'W x 20'H Dry only \$199

Kickers challenge 20' L x 20' W 20' H Cost \$199

65' long Military Obstacle course 65' L x 15' W x 18' H Dry \$349 Wet \$399