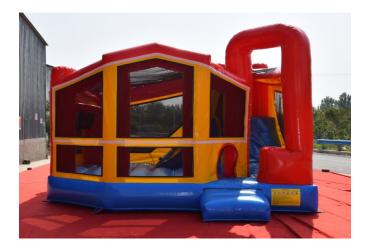

## **Combo Units**

Modular Combo \$199 Dry \$249 Wet 25'L X 16'W x 15'H

Paradise combo Dry only \$199 30'L X 15'W X 15'H

5 N 1 Combo Dry only \$199 18'L x 17'W x 14'H

Castle Combo Dry \$199 Wet \$249 18'L x 12'W x 13'H