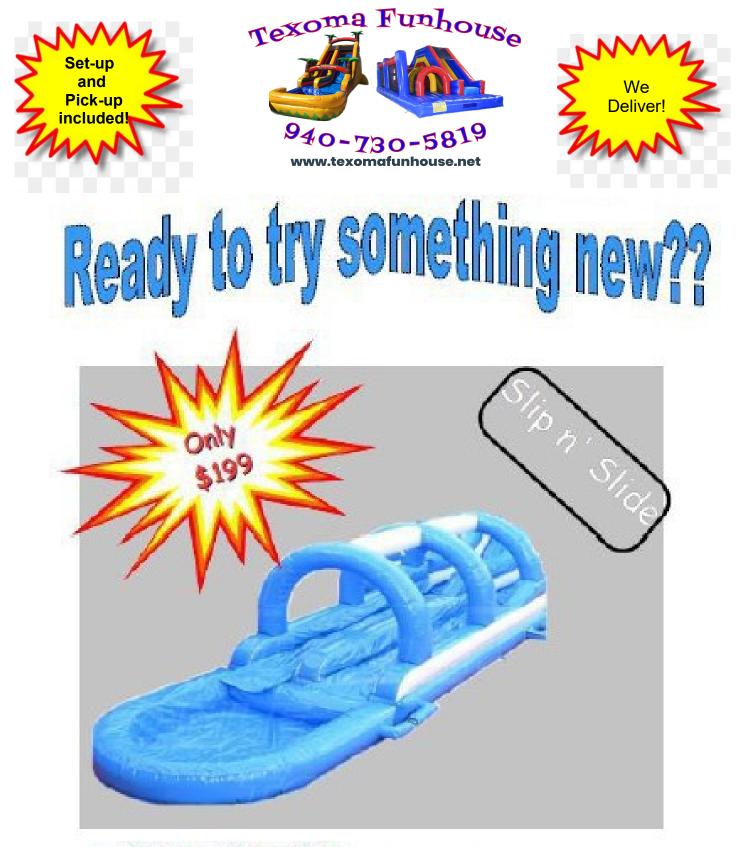

76' long Tropical Obstacle 76' L x 11' W x 14' H Dry \$349 Wet \$399

- 40ft Long Slip n Slide.
- Double lane for more excitement. Raceyour friends.
- Includes a pool at the end of the slip n slide.
- Perfect at pool parties or any hot summer day.