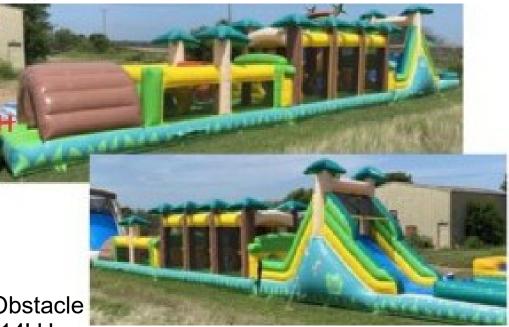

76' long Tropical Obstacle 76' L x 11' W x 14' H Dry \$349 Wet \$399

- 40ft Long Slip n Slide.
- Double lane for more excitement. Raceyour friends.
- Includes a pool at the end of the slip n slide.
- Perfect at pool parties or any hot summer day.