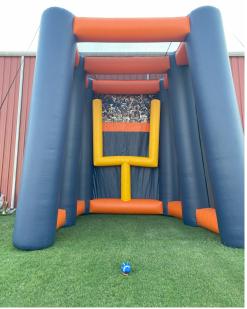

#### Sports Arena 40' L x 20' W x 20' H Dry only \$299

Octopus KIDS bounce/obstacle 21'L x 21'W x 20'H Dry only \$199

Kickers challenge 20' L x 20' W 20' H Cost \$199

65' long Military Obstacle course 65' L x 15' W x 18' H Dry \$349 Wet \$399