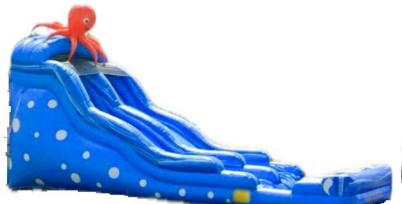

Octopus slide 35;L x 11'W x 20'H Dry \$299 Wet \$349

Dolphin Slide 36'L x 16'W x 21'H Dry \$299 Wet \$349

Dual-lane slide 37'L x 18'W x 18'H Dry \$299 Wet \$349

Grey slide 37'L x 22'W x 22'H Dry \$299 Wet \$349