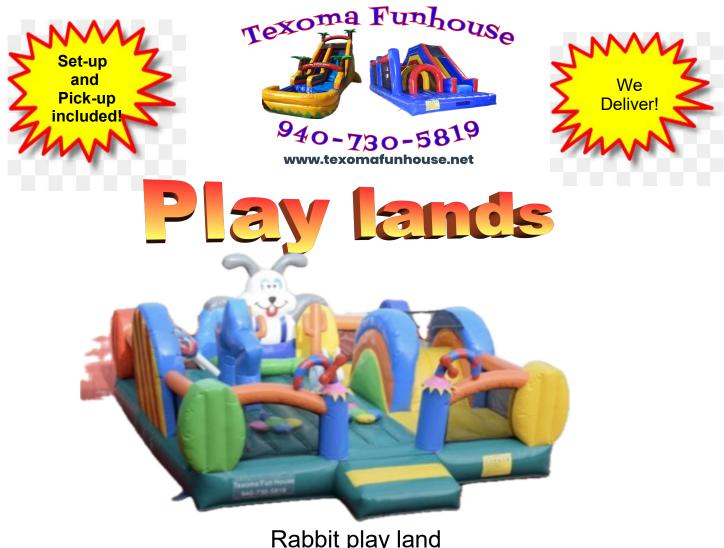

Rabbit play land 22' L x 21' W x 10' H Dry only \$199

Mickey Mouse play land 25'L x 22'W x 15'H Dry only \$299