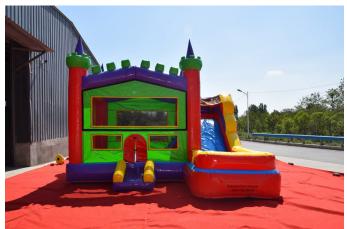

## **Combo Units**

Modular Combo \$199 Dry \$249 Wet 25'L X 16'W x 15'H

Paradise combo Dry only \$199 30'L X 15'W X 15'H

5 N 1 Combo Dry only \$199 18'L x 17'W x 14'H

Castle Combo Dry \$199 Wet \$249 18'L x 12'W x 13'H