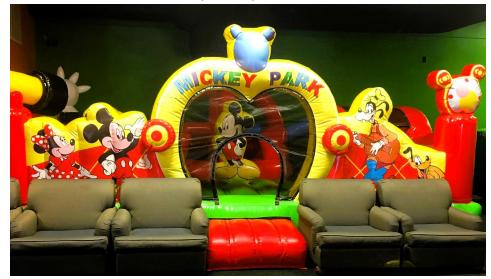

Rabbit play land 22' L x 21' W x 10' H Dry only \$199

Mickey Mouse play land 25'L x 22'W x 15'H Dry only \$299