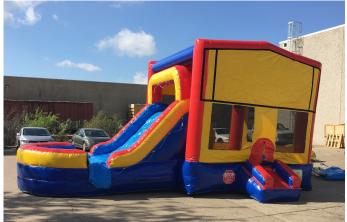

Tropical combo Dry \$199 Wet \$249 30'L X 15'W X 15'H

Princess Carriage Dry only \$269 35'L X 12'W X 15'H

## **Combo Units**

Modular Combo \$199 Dry \$249 Wet 25'L X 16'W x 15'H

Paradise combo Dry only \$199 30'L X 15'W X 15'H

5 N 1 Combo Dry only \$199 18'L x 17'W x 14'H

Castle Combo Dry \$199 Wet \$249 18'L x 12'W x 13'H