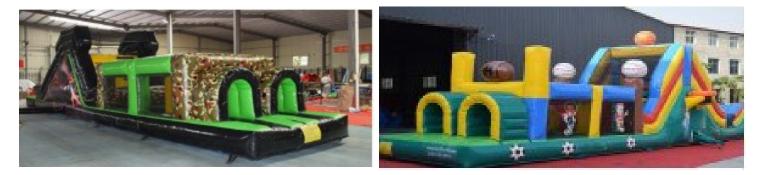

#### Sports Arena 40' L x 20' W x 20' H Dry only \$299

Octopus KIDS bounce/obstacle 21'L x 21'W x 20'H Dry only \$199

Kickers challenge 20' L x 20' W 20' H Cost \$199

65' long Military Obstacle course 65' L x 15' W x 18' H Dry \$349 Wet \$399

46' long Military obstacle 46' L x 10' W x 15' H Dry \$299 Wet \$349

Sports obstacle course 40' L x 10' W x 10' H Dry only \$299

Dozer 28' W x 28' L x 19' H Dry only \$499

46' long Tropical Obstacle 46' L x 10' W x 14' H Dry \$299 Wet \$349