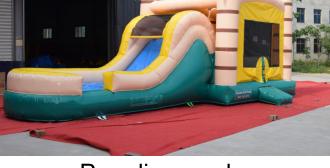

Tropical combo Dry \$199 Wet \$249 30'L X 15'W X 15'H

Princess Carriage Dry only \$269 35'L X 12'W X 15'H