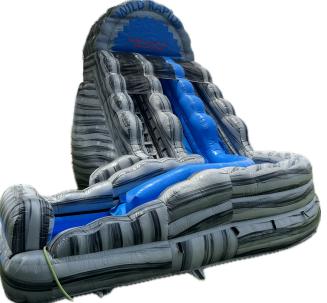

Octopus slide 35;L x 11'W x 20'H Dry \$299 Wet \$349

Dolphin Slide 36'L x 16'W x 21'H Dry \$299 Wet \$349

Dual-lane slide 37'L x 18'W x 18'H Dry \$299 Wet \$349

Grey slide 37'L x 22'W x 22'H Dry \$299 Wet \$349